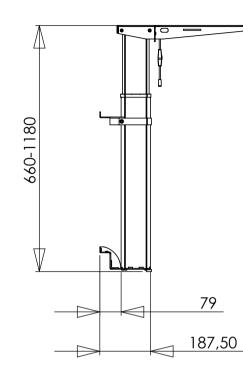

| DO NOT SCALE DRAWING                                                                                                                              | SHEET 2 OF 2        |      | $\square \oplus$ | ConSet A/S Staalvej 14-16<br>DK-6900 Skjern<br>Denmark |  |  |
|---------------------------------------------------------------------------------------------------------------------------------------------------|---------------------|------|------------------|--------------------------------------------------------|--|--|
| UNLESS OTHERWISE SPECIFIED:                                                                                                                       |                     | NAME | DATE             | TITLE:                                                 |  |  |
| DIMENSIONS ARE IN MILLIMETERS<br>TOLERANCES:<br>According to                                                                                      | DRAWN               | jo   | 28-10-09         | ]                                                      |  |  |
| LINEAR: According to<br>ANGULAR: DIN 7168-m                                                                                                       | CHECKED             |      |                  | 501-19/23 Wall mounted                                 |  |  |
| PROPRIETARY AND CONFIDENTIAL                                                                                                                      | Processes: assembly |      |                  |                                                        |  |  |
| THE INFORMATION CONTAINED IN THIS<br>DRAWING IS THE SOLE PROPERTY OF<br>CONSET A/S. ANY REPRODUCTION IN PART<br>OR AS A WHOLE WITHOUT THE WRITTEN | WEIGHT:             |      |                  | DWG NO. 110610 4                                       |  |  |
| PERMISSION OF CONSET A/S IS PROHIBITED.                                                                                                           |                     |      |                  |                                                        |  |  |