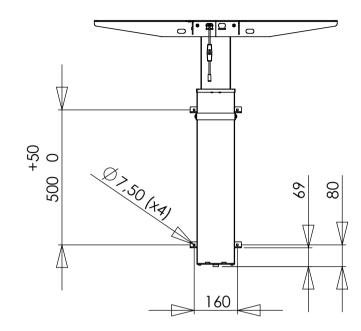

| DO NOT SCALE DRAWING                                                                                                                                                                         | Sheet 1 of 2        |      | $\Box \oplus$ | ConSet A/S Staalvej 14-16<br>DK-6900 Skjern<br>Denmark |  |  |
|----------------------------------------------------------------------------------------------------------------------------------------------------------------------------------------------|---------------------|------|---------------|--------------------------------------------------------|--|--|
| UNLESS OTHERWISE SPECIFIED:                                                                                                                                                                  |                     | NAME | DATE          | TITLE:                                                 |  |  |
| TOLERANCES. According to                                                                                                                                                                     | DRAWN               | јо   | 28-10-09      |                                                        |  |  |
| ANGULAR: DIN 7168-m                                                                                                                                                                          | CHECKED             |      |               | 501-19/23 Wall mounted                                 |  |  |
| PROPRIETARY AND CONFIDENTIAL                                                                                                                                                                 | Processes: assembly |      |               |                                                        |  |  |
| THE INFORMATION CONTAINED IN THIS<br>DRAWING IS THE SOLE PROPERTY OF<br>CONSET A/S. ANY REPRODUCTION IN PART<br>OR AS A WHOLE WITHOUT THE WRITTEN<br>PERMISSION OF CONSET A/S IS PROHIBITED. | WEIGHT:             |      |               | DWG NO. 110610 4                                       |  |  |