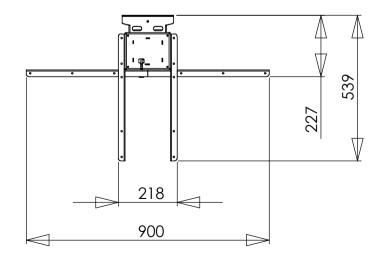

| DO NOT SCALE DRAWING                                                                                                                              | SHEET 2 OF 2        |      | $\square \oplus$ | ConSet A/S Staalvej 14-16<br>DK-6900 Skjern<br>Denmark |  |  |
|---------------------------------------------------------------------------------------------------------------------------------------------------|---------------------|------|------------------|--------------------------------------------------------|--|--|
| UNLESS OTHERWISE SPECIFIED:                                                                                                                       |                     | NAME | DATE             | TITLE:                                                 |  |  |
| DIMENSIONS ARE IN MILLIMETERS<br>TOLERANCES:<br>According to                                                                                      | DRAWN               | jo   | 28-10-09         | ]                                                      |  |  |
| LINEAR: According to<br>ANGULAR: DIN 7168-m                                                                                                       | CHECKED             |      |                  | 501-19/23 Wall mounted                                 |  |  |
| PROPRIETARY AND CONFIDENTIAL                                                                                                                      | Processes: assembly |      |                  |                                                        |  |  |
| THE INFORMATION CONTAINED IN THIS<br>DRAWING IS THE SOLE PROPERTY OF<br>CONSET A/S. ANY REPRODUCTION IN PART<br>OR AS A WHOLE WITHOUT THE WRITTEN | WEIGHT:             |      |                  | DWG NO. 110610 4                                       |  |  |
| PERMISSION OF CONSET A/S IS PROHIBITED.                                                                                                           |                     |      |                  |                                                        |  |  |