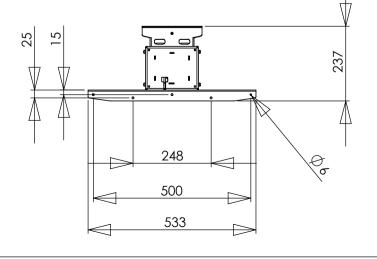

| DO NOT SCALE DRAWING                                                                                                                              | SHEET 2 OF 2        |      | $\square \oplus$ | ConSet A/S Staalvej 14-16<br>DK-6900 Skjern<br>Denmark |  |  |
|---------------------------------------------------------------------------------------------------------------------------------------------------|---------------------|------|------------------|--------------------------------------------------------|--|--|
| UNLESS OTHERWISE SPECIFIED:                                                                                                                       |                     | NAME | DATE             | TITLE:                                                 |  |  |
| DIMENSIONS ARE IN MILLIMETERS<br>TOLERANCES:<br>According to                                                                                      | DRAWN               | jo   | 28-10-09         | ]                                                      |  |  |
| LINEAR: According to<br>ANGULAR: DIN 7168-m                                                                                                       | CHECKED             |      |                  | 501-19/23 Wall mounted                                 |  |  |
| PROPRIETARY AND CONFIDENTIAL                                                                                                                      | Processes: assembly |      |                  |                                                        |  |  |
| THE INFORMATION CONTAINED IN THIS<br>DRAWING IS THE SOLE PROPERTY OF<br>CONSET A/S. ANY REPRODUCTION IN PART<br>OR AS A WHOLE WITHOUT THE WRITTEN | WEIGHT:             |      |                  | DWG NO. 110610 4                                       |  |  |
| PERMISSION OF CONSET A/S IS PROHIBITED.                                                                                                           |                     |      |                  |                                                        |  |  |