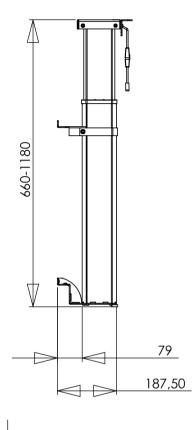

| DO NOT SCALE DRAWING                                                                                                                                                                         | Sheet 1 of 2        |      | $\Box \oplus$ | ConSet A/S Staalvej 14-16<br>DK-6900 Skjern<br>Denmark |  |  |
|----------------------------------------------------------------------------------------------------------------------------------------------------------------------------------------------|---------------------|------|---------------|--------------------------------------------------------|--|--|
| UNLESS OTHERWISE SPECIFIED:                                                                                                                                                                  |                     | NAME | DATE          | TITLE:                                                 |  |  |
| TOLERANCES. According to                                                                                                                                                                     | DRAWN               | јо   | 28-10-09      |                                                        |  |  |
| ANGULAR: DIN 7168-m                                                                                                                                                                          | CHECKED             |      |               | 501-19/23 Wall mounted                                 |  |  |
| PROPRIETARY AND CONFIDENTIAL                                                                                                                                                                 | Processes: assembly |      |               |                                                        |  |  |
| THE INFORMATION CONTAINED IN THIS<br>DRAWING IS THE SOLE PROPERTY OF<br>CONSET A/S. ANY REPRODUCTION IN PART<br>OR AS A WHOLE WITHOUT THE WRITTEN<br>PERMISSION OF CONSET A/S IS PROHIBITED. | WEIGHT:             |      |               | DWG NO. 110610 4                                       |  |  |