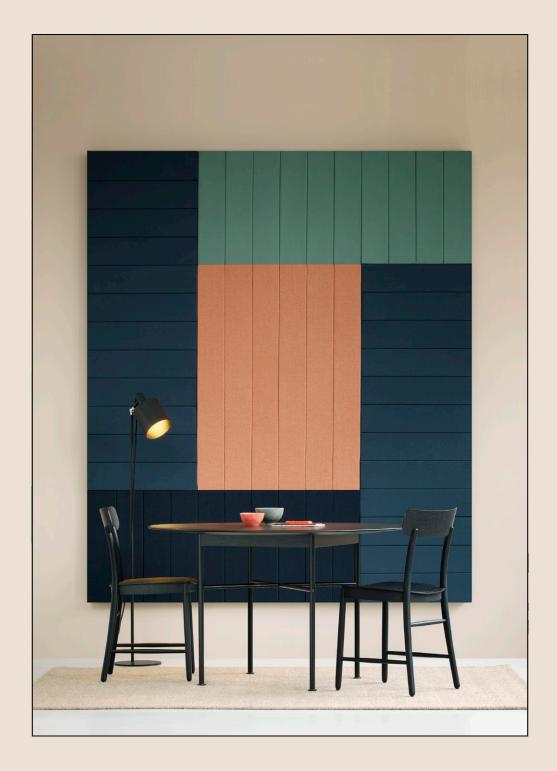

## Wall absorber

Timber is a minimalist sound-absorbing module that can be combined in many different ways. They work well as classic wall panels, but also as herringbone, graphic wall pieces, or spaced to create a airier look.

### TIMBER

150x600 mm 150x800 mm 150x1000 mm 150x1200 mm 150x1400 (5.9"x23.6") (5.9"x31.5") (5.9"x39.4") (5.9"x47.2") (5.9"x55.1") **SOUND TESTS** 

68-0110

Wall absorbent

68-0106

68-0114