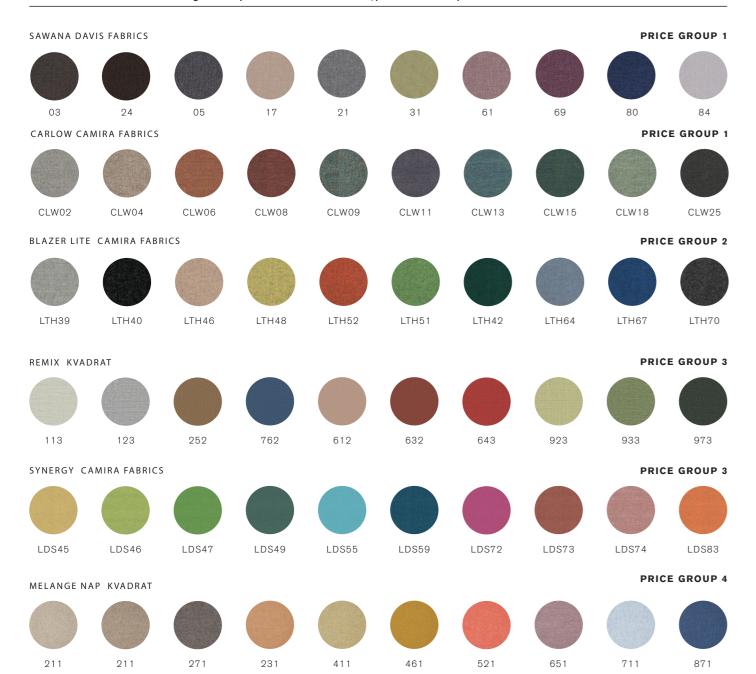

## STANDARD FABRICS CARE INSTRUCTIONS

We have a selection of standard fabrics with different characters.

Davis Fabrics Price group 1 Cara Carlow Camira Fabrics Price group 1 Event Screen + Gabriel Price group 1 Camira Fabrics Blazer Lite Price group 2 Price group 2 Floyd Screen Kvadrat Remix Kvadrat Price group 3 Blazer, Synergy Camira Fabrics Price group 3 Fiord, Melange Nap Kvadrat Price group 4

Request a quotation for other fabrics.

In order to preserve the color and appearance of the fabric, the fabric should be regularly vacuumed with a soft nozzle.

Stain Removal for Polyester:

- Moisten the stain sparingly with a white clean cotton cloth, lukewarm water and possibly some pH neutral detergent.

Stain Removal for Wool:

- Dot or gently wipe with a damp cloth.

NOTE! The following fabric colors are only a selection. For more colors see zilenzio.se

Color deviation can occur when viewing PDF and print. To see exact fabric colors, please order a sample from us.