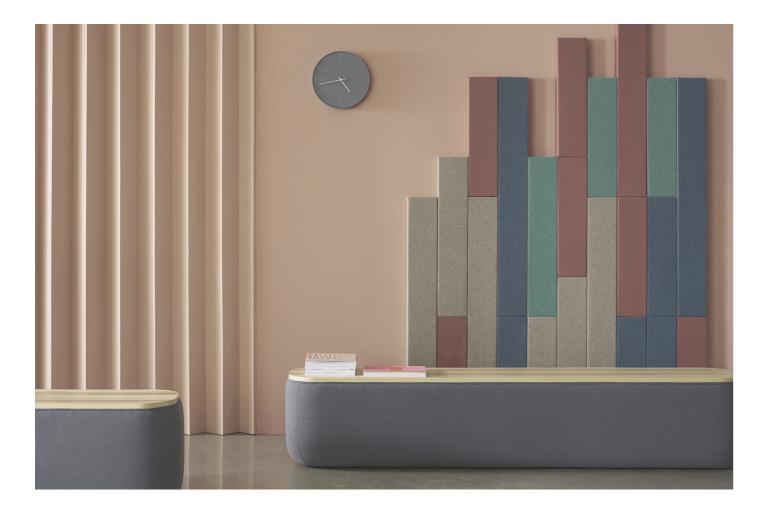

## Wall absorber

Timber is a minimalist sound-absorbing module that can be combined in many different ways. They work well as classic wall panels, but also as herringbone, graphic wall pieces, or spaced to create a airier look.