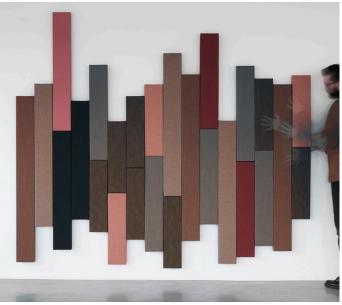

## Wall absorber

Timber is a minimalist sound-absorbing module that can be combined in many different ways. They work well as classic wall panels, but also as herringbone, graphic wall pieces, or spaced to create a airier look.

### TIMBER

150x600 mm 150x800 mm 150x1000 mm 150x1200 mm 150x1400 (5.9"x23.6") (5.9"x31.5") (5.9"x39.4") (5.9"x47.2") (5.9"x55.1") **SOUND TESTS** 

68-0110

Wall absorbent

68-0106

68-0114