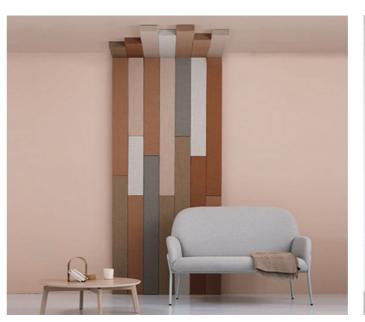

## Wall absorber

Timber is a minimalist sound-absorbing module that can be combined in many different ways. They work well as classic wall panels, but also as herringbone, graphic wall pieces, or spaced to create a airier look.

### TIMBER

150x600 mm 150x800 mm 150x1000 mm 150x1200 mm 150x1400 (5.9"x23.6") (5.9"x31.5") (5.9"x39.4") (5.9"x47.2") (5.9"x55.1") **SOUND TESTS** 

68-0110

Wall absorbent

68-0106

68-0114