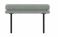

### Tune

Tune is a sound absorbing seating collection designed by Norm architects for Zilenzio. The armchair has a clad sound absorbing shell that's combined with soft cushions that follows the smooth and clean lines of the armchair.

### DESIGNER

Norm architects

Model

850 x 680 x 880 mm (33.5" x 26.8" x 34.6")

850 x 680 x 1220 mm (33.5" x 26.8" x 48")

700 x 600 x 460 mm (27.5" x 23.6" x 18.1")

STANDARD COLOUR FEET

Jet black RAL 9005