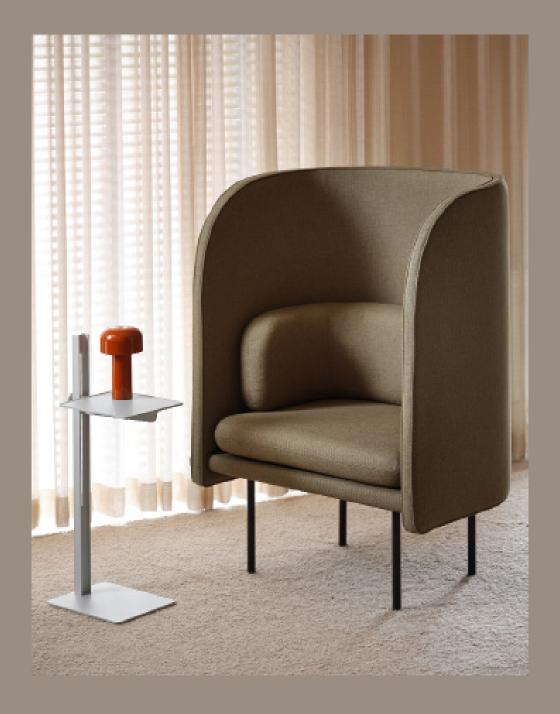

## Zilenzio

Product sheet

Tune Armchair

### Tune

Tune is a sound absorbing seating collection designed by Norm architects for Zilenzio. The armchair has a clad sound absorbing shell that's combined with soft cushions that follows the smooth and clean lines of the armchair.

### DESIGNER

Norm architects

Model

850 x 680 x 880 mm (33.5" x 26.8" x 34.6")

850 x 680 x 1220 mm (33.5" x 26.8" x 48")

700 x 600 x 460 mm (27.5" x 23.6" x 18.1")

STANDARD COLOUR FEET

Jet black RAL 9005