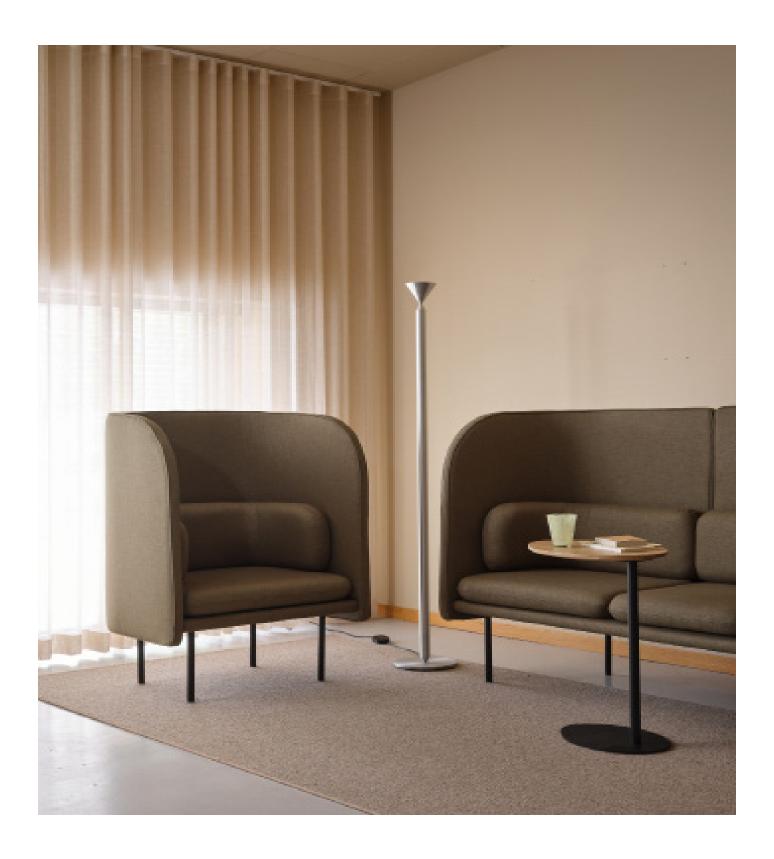

### Tune

Tune is a sound absorbing seating collection designed by Norm architects for Zilenzio. The armchair has a clad sound absorbing shell that's combined with soft cushions that follows the smooth and clean lines of the armchair.

### DESIGNER

Norm architects

Model

850 x 680 x 880 mm (33.5" x 26.8" x 34.6")

850 x 680 x 1220 mm (33.5" x 26.8" x 48")

700 x 600 x 460 mm (27.5" x 23.6" x 18.1")

STANDARD COLOUR FEET

Jet black RAL 9005